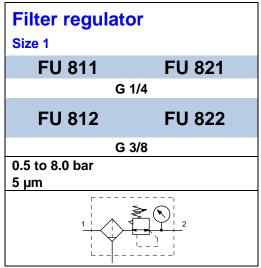

#### **Characteristics**

| Туре                                                                                         | FU 811 FU 821                                                                                                                      | FU 812 FU 822                    |
|----------------------------------------------------------------------------------------------|------------------------------------------------------------------------------------------------------------------------------------|----------------------------------|
| Port (thread)                                                                                | G 1/4                                                                                                                              | G 3/8                            |
| Type of construction                                                                         | - Centrifugal filter<br>- Diaphragm pressure regulator with self-relieving design                                                  |                                  |
| Medium                                                                                       | Compressed air, neutral gases                                                                                                      |                                  |
| Mounting position                                                                            | Vertical                                                                                                                           |                                  |
| Temperature<br>Medium / ambient                                                              | Max. 50 °C                                                                                                                         |                                  |
| Input pressure Pin  - With semi-automatic drain  - With automatic drain  - With manual drain | <b>Min. 1.5 bar</b><br>Min. 1.5 bar<br>Max. 16 bar                                                                                 |                                  |
| Control range (output pressure)                                                              | <b>Standard</b> : 0.5 to 8.0 bar<br>Optional: 0.1 to 1.0 bar / 0.1 to 2.0 bar / 0.2 to 4.0 bar / 0.5 to 10.0 bar / 0.5 to 16.0 bar |                                  |
| Filter rating                                                                                | Pore size 5 µm                                                                                                                     |                                  |
| Bowl capacity                                                                                | 28 cm <sup>3</sup>                                                                                                                 |                                  |
| Condensate drain                                                                             | Semi-automatic (standard) / fully                                                                                                  | automatic – pressureless exhaust |
| Mounting type                                                                                | Bracket, wa                                                                                                                        | all mounting                     |