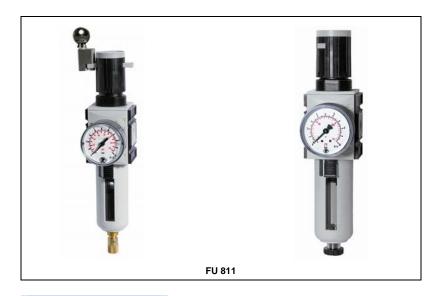

# Filter regulators -Futura-

#### **Description**

**Filter regulator** as a combination of a centrifugal filter and a pressure regulating valve in the "**Futura**" series. The filter and regulator unite compressed air conditioning (filtration) and preselection of a required working pressure (regulator) in a single device.

#### **Characteristics**

| Туре                                                                                         | FU 811 FU 821                                                                                                                      | FU 812 FU 822                    |
|----------------------------------------------------------------------------------------------|------------------------------------------------------------------------------------------------------------------------------------|----------------------------------|
| Port (thread)                                                                                | G 1/4                                                                                                                              | G 3/8                            |
| Type of construction                                                                         | - Centrifugal filter<br>- Diaphragm pressure regulator with self-relieving design                                                  |                                  |
| Medium                                                                                       | Compressed air, neutral gases                                                                                                      |                                  |
| Mounting position                                                                            | Vertical                                                                                                                           |                                  |
| Temperature<br>Medium / ambient                                                              | Max. 50 °C                                                                                                                         |                                  |
| Input pressure Pin  - With semi-automatic drain  - With automatic drain  - With manual drain | <b>Min. 1.5 bar</b><br>Min. 1.5 bar<br>Max. 16 bar                                                                                 |                                  |
| Control range (output pressure)                                                              | <b>Standard</b> : 0.5 to 8.0 bar<br>Optional: 0.1 to 1.0 bar / 0.1 to 2.0 bar / 0.2 to 4.0 bar / 0.5 to 10.0 bar / 0.5 to 16.0 bar |                                  |
| Filter rating                                                                                | Pore size 5 µm                                                                                                                     |                                  |
| Bowl capacity                                                                                | 28 cm <sup>3</sup>                                                                                                                 |                                  |
| Condensate drain                                                                             | Semi-automatic (standard) / fully                                                                                                  | automatic – pressureless exhaust |
| Mounting type                                                                                | Bracket, wa                                                                                                                        | all mounting                     |