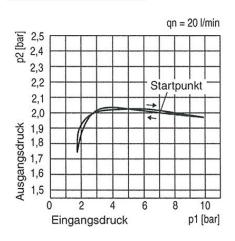

Panel nut                                    | FU 11-55 |
| Lock                                         | SS 32    |

## **Spare parts**

| Designation                         | Art. No.  |
|-------------------------------------|-----------|
| Set of seals for pressure regulator | 22.7010.4 |
| Filter element 5 µm                 | 611.6.905 |
|                                     |           |
|                                     |           |
|                                     |           |
|                                     |           |
|                                     |           |
|                                     |           |
|                                     |           |

## **Dimensions**



#### Flow rates

#### Flow characteristic



#### **Hysteresis**