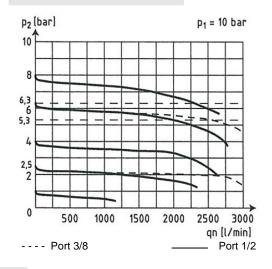

n valve  | MF 14-A  |
| Panel nut                                    | FU 11-55 |
| Lock                                         | SS 32    |

## **Spare parts**

| Designation                         | Art. No.  |
|-------------------------------------|-----------|
| Set of seals for pressure regulator | 22.7010.4 |
| Filter element 5 µm                 | 611.6.905 |
|                                     |           |
|                                     |           |
|                                     |           |
|                                     |           |
|                                     |           |
|                                     |           |
|                                     |           |

## **Dimensions**



#### Flow rates

#### Flow characteristic



#### **Hysteresis**