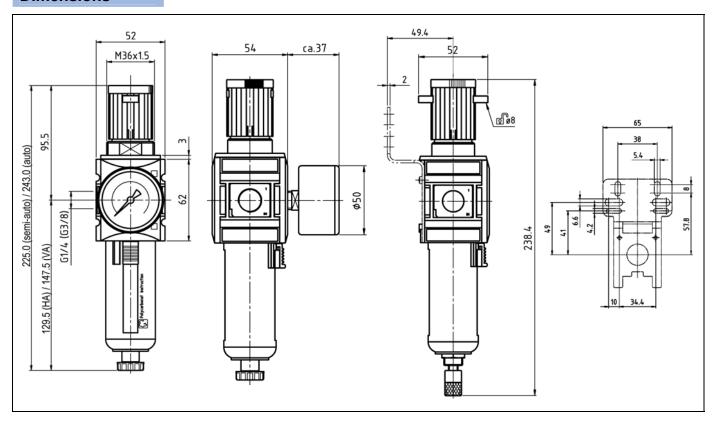

4    |
| Metal bowl with fully automatic drain valve  | MF 14-A  |
| Panel nut                                    | FU 11-55 |
| Lock                                         | SS 32    |

## **Spare parts**

| Designation                         | Art. No.  |
|-------------------------------------|-----------|
| Set of seals for pressure regulator | 22.7010.4 |
| Filter element 5 µm                 | 611.6.905 |
|                                     |           |
|                                     |           |
|                                     |           |
|                                     |           |
|                                     |           |
|                                     |           |
|                                     |           |

## **Dimensions**



#### Flow rates

#### Flow characteristic



#### **Hysteresis**